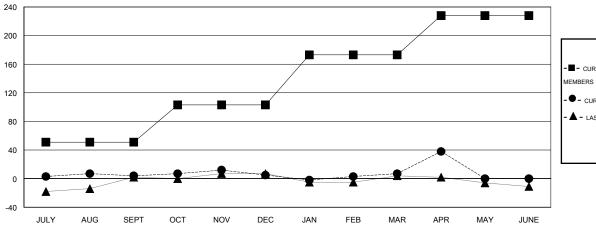

### GOALS AND ACTUAL MEMBERS CUMULATIVE

| <b>=</b> - c | CURRENT YEAR GOALS FOR NEW |
|--------------|----------------------------|
| IEMBE        | RS                         |

- CURRENT YEAR ACTUAL MEMBERS

- ▲ - LAST YEAR ACTUAL MEMBERS

| DROPPED CLUBS: 0 |    | 28 CLUBS OF 45 ADDED 1 OR MORE | GENDER DISTRIBUTION |              |     |
|------------------|----|--------------------------------|---------------------|--------------|-----|
|                  |    | NEW MEMBERS                    | MALE                | 809 (72.30%) |     |
|                  |    |                                | FEMALE              | 310 (27.70%) |     |
| DROPPED MEMBERS  |    |                                |                     |              |     |
| DECEASED         | 16 | CLICK HERE FOR HEALTH          |                     |              | 222 |
| CLUB CANCELLED   | 0  | ASSESSMENT DATA                | FAMILY UNIT MEMBERS |              | 222 |
| OTHER            | 80 |                                | HEAD OF HOUSEHOLD   |              | 104 |
| TOTAL            | 96 |                                | NON-HEAD OF HOUSEHO | LD           | 118 |